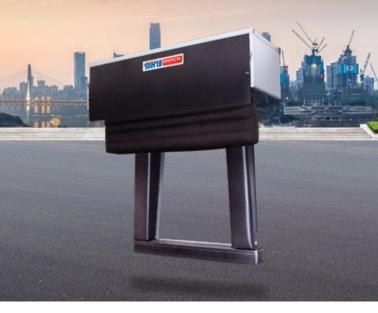

### **TP/TI SERIES** Cushion shelter

#### High Insulation and energy efficient

**TP-Series:** A cushion shelter that offers the most functional solution for vehicles with uniform heights and widths.

**TI-Series:** A cushion shelter with inflatable top cushion for sealing vehicles which are of varying heights and widths.

- Fast inflation and deflation time
- Universal Solution for a wide range of vehicles
- Effective and extra durable sealing and damage protection
- Optional bevelled cushions for narrow vehicles for bridging the gap between the vehicle and door opening