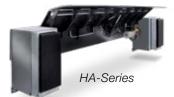

#### Mini Dock Swing Lip Levellers

- The Stertil range of mini levellers such as, EDGEDOCK with safety zone, HA hydraulic and LA manual levellers
- Dynamic capacity 6 tons
- Flexible solution for small height differences between vehicle and warehouse floor
- Maximum safety and security with 500 mm safety distance between docked vehicle and EDGEDOCK. Platform locks in up-right position
- Ease of operation with one control push button