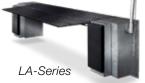

#### Mini Dock Swing Lip Levellers

- The Stertil range of mini levellers such as, EDGEDOCK with safety zone, HA hydraulic and LA manual levellers
- Dynamic capacity 6 tons
- Flexible solution for small height differences between vehicle and warehouse floor
- Maximum safety and security with 500 mm safety distance between docked vehicle and EDGEDOCK. Platform locks in up-right position
- Ease of operation with one control push button