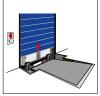

Stertil dock levellers are designed as the name suggests, as "level" solid and safe bridging devices

### STERTIL DOCK LEVELLERS SAFE AND EFFECTIVE MATERIAL HANDLING SOLUTIONS

between the vehicle trailer floor and the loading bay warehouse floor. The leveller enables forklifts and other internal material handling equipment to drive in and out of the vehicle safely and efficiently. Time is of the essence and the levellers provide safe and fast turnaround for loading and unloading.