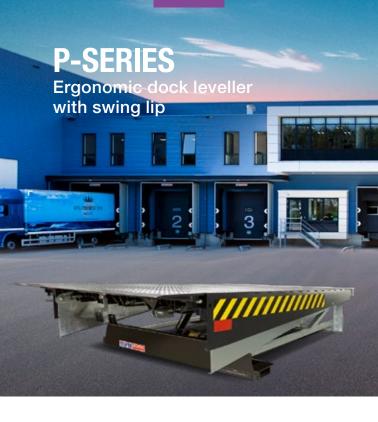

# Always a horizontal lip and ergonomic for reduced physical impact

- Dynamic capacity 6 tons
- Patented ergonomic smooth parallelogram lip construction and design for less physical impact
- Lower personnel absence due to impact, noise and vibration injuries
- Helps prevent damage to perishable and fragile goods
- Ideal when using roller containers and any other manual equipment for loading and unloading goods