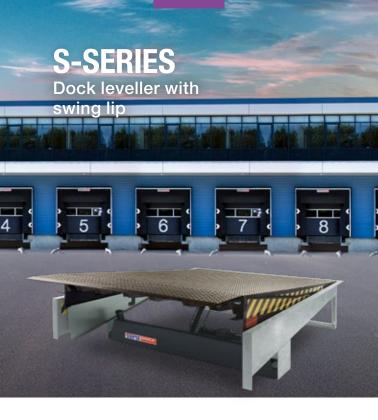

# Open self-cleaning lip hinge with life-long warranty

- Dynamic capacity 6 and 8 tons, SPH/SFH/SPL
- Unique Stertil indestructible open lip hinge design; self-cleaning and modular
- · Long Life-span, low maintenance
- Smooth transition ensured by closed rear hinge and long chamfers
- Versatile construction of the S-Series for easy installation