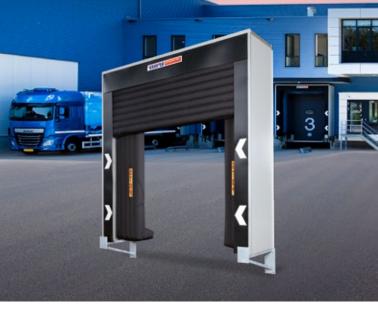

#### High quality cost effective and versatile

**WL-Series:** A curtain shelter with a collapsible aluminium frame which prevents impact damage. Superior quality, aesthetic appeal and long working life.

**WSP-Series:** A curtain shelter with extra thick 40 mm-insulated sandwich panels which provides extra insulation and is energy efficient.

- Effective and durable construction frame, panels and curtains
- Complete continuous curtains preventing draft, dust and water
- Attractive streamlined design and the bespoke patented "Stertil" guidance arrows, for extra visability and correct vehicle positioning