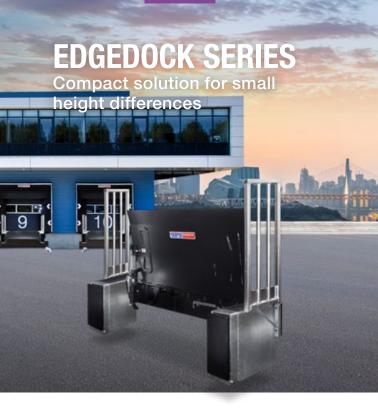

#### Mini Dock Swing Lip Levellers

- The Stertil range of mini levellers such as, EDGEDOCK with safety zone, HA hydraulic and LA manual levellers
- Dynamic capacity 6 tons
- Flexible solution for small height differences between vehicle and warehouse floor
- Maximum safety and security with 500 mm safety distance between docked vehicle and EDGEDOCK. Platform locks in up-right position
- Ease of operation with one control push button