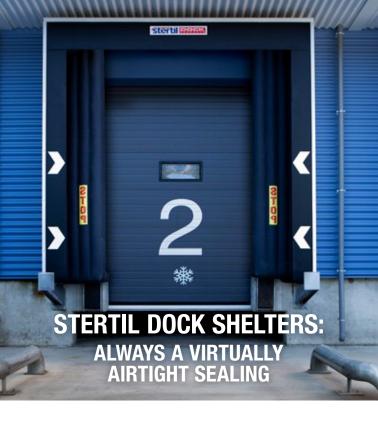

### WI/WIS SERIES Inflatable dock shelter

#### Temperature control and energy efficiency

WI-Series: Durable inflatable Cordura® top and side cushions.

WIS-Series: Durable inflatable Cordura<sup>®</sup> top seal and side curtains of reinforced PVC.

Energy effective storage control reducing temperature fluctuations both in the building and in the vehicle. Ideal for example, the food, pharmaceutical and flower industry. The WI is part of the **Stertil® Closed Door Docking System.** 

- High quality durable cushions which inflate and deflate rapidly only once the vehicle is docked
- Flexible moveable cushions prevent damage if vehicle prematurely leaves the dock
- Draft-free ergonomically proven. Contributes to better working conditions for warehouse employees
- Available as a dock or ground level model and in 2 different sizes
- Hygienic and hermetically sealed prevents unwanted insects and vermin
- Maximum flexibility for a wide range of vehicles
- Minimal maintenance due to sturdy construction