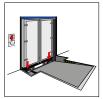

## STERTIL® CLOSED DOOR DOCKING DOCKING WITHOUT OPENING DOORS

The **Stertil**<sup>®</sup> **Closed Door Docking** principle has many advantages, and contributes to an optimal climate control before, during and after the loading and unloading process.

1. Elongated dock door

4. Open warehouse doors

7. Open trailer doors

2. Docking with closed doors

5. Bumpers go down

8. Position leveller

3. Activate the shelter

6. Extend lip to cover gap