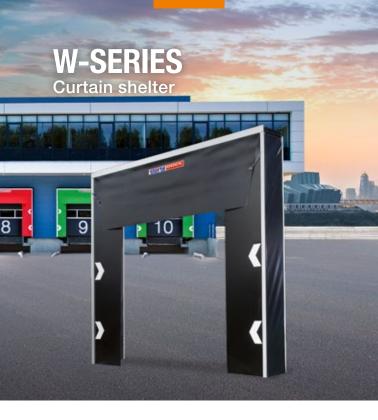

#### High quality cost effective and versatile

**WL-Series:** A curtain shelter with a collapsible aluminium frame which prevents impact damage. Superior quality, aesthetic appeal and long working life.

**WSP-Series:** A curtain shelter with extra thick 40 mm-insulated sandwich panels which provides extra insulation and is energy efficient.

- Effective and durable construction frame, panels and curtains
- Complete continuous curtains preventing draft, dust and water
- Attractive streamlined design and the bespoke patented "Stertil" guidance arrows, for extra visability and correct vehicle positioning