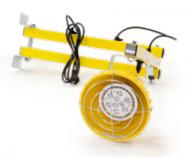

#### LED Dock Lights

Energy efficient LED dock lights with optional shock absorbers for impact damage control.