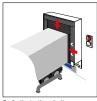

### **STERTIL COMBILOK®** Automatic, general purpose vehicle locking mechanism

# Maximum safety during loading and unloading

The Stertil COMBILOK<sup>®</sup> the legendary safety device for automatically blocking the rear wheel of the docked vehicle. Integral part of the **Stertil<sup>®</sup> Closed Door Docking System**.

- Prevents accidents and damage caused by premature driving-off and "creeping" during the loading and unloading process with visual and audio signals
- Automated sensor control and integrated wheel guide for high accuracy vehicle positioning and ultimate blocking
- Suitable for existing and new sites with robust galvanised construction for all weather conditions
- Available with SMC Control system, with pre-installed sequence program and in combination with the X-Series leveller and inflatable shelter ideal for temperature control