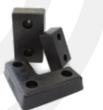

## STERTIL ACCESSORIES

Stertil Bumper Range High impact and ultimate protection

**PE / PE-M Dock Bumpers** Highly durable, height adjustable. **Rubber bumpers** Various shapes and dimensions.