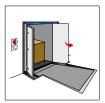

# Maximum safety during loading and unloading

The Stertil COMBILOK<sup>®</sup> the legendary safety device for automatically blocking the rear wheel of the docked vehicle. Integral part of the **Stertil<sup>®</sup> Closed Door Docking System**.

- Prevents accidents and damage caused by premature driving-off and "creeping" during the loading and unloading process with visual and audio signals
- Automated sensor control and integrated wheel guide for high accuracy vehicle positioning and ultimate blocking
- Suitable for existing and new sites with robust galvanised construction for all weather conditions
- Available with SMC Control system, with pre-installed sequence program and in combination with the X-Series leveller and inflatable shelter ideal for temperature control