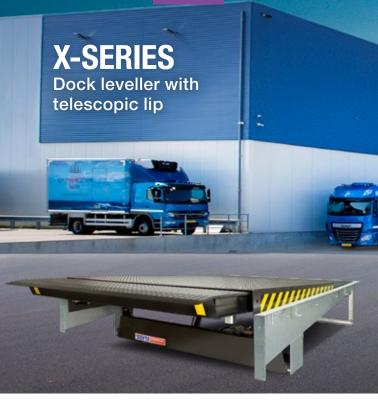

# Variable lip length and Auto-return

- Dynamic capacity 6 tons, XPH/XFH 8 tons
- Accurate positioning and ideal for end loads with the infinitely variable telescopic lip
- Automated Auto-Park for return to rest position
- Ideal for the food industry, in combination with the **Stepped Frame Leveller** version with maximum sealing for temperature control, hygiene and anti-theft

Stepped Frame X-Series an integral part of the Stertil<sup>®</sup> Closed Door Docking System